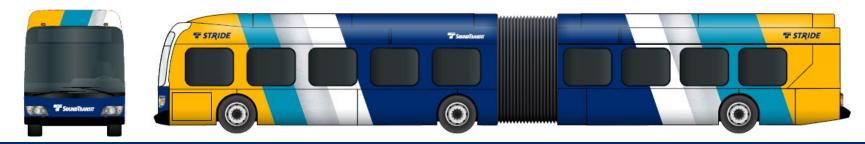

### SR 522 BRT (S3)

- Incorporated into Project:
- Articulated 60' coaches best suited to urban arterial operations
  - Three doors = faster ingress/egress for more frequent stops
- Battery Electric Buses (BEB)
  - Inductive charging at layovers/terminals: South Shoreline station and I-405/SR 522 Transit Hub