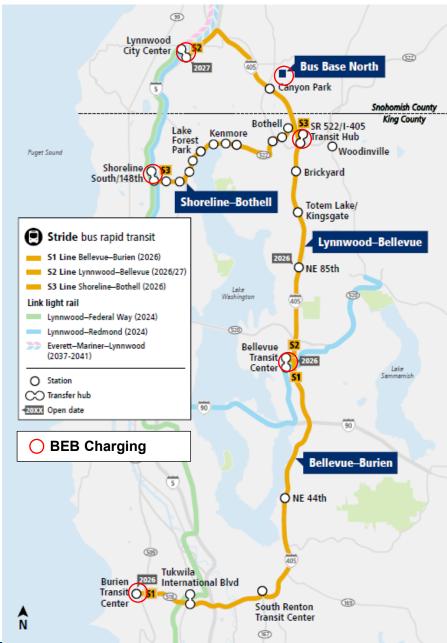

### SR 522 BRT (S3)

- Incorporated into Project:
- Articulated 60' coaches best suited to urban arterial operations
  - Three doors = faster ingress/egress for more frequent stops
- Battery Electric Buses (BEB)
  - Inductive charging at layovers/terminals: South Shoreline station and I-405/SR 522 Transit Hub

## I-405 BRT (S1 & S2)

- Double-decker coaches best suited to highway operations
  - More seats = fewer standing riders at highway speeds and longer trips
  - Current riders strongly prefer double-deck buses for highway-based services
- BEBs recommended
  - Maturing technology: improved range and reliability peer agencies
  - Inductive charging at layovers/terminals
  - Manufacturer support and warranties (12 years)
  - Diesel is only other viable propulsion option

#### All BEB Stride system

- Minimal expansion of fleet size (+1 coach)
- Inductive charging to "top off" during layovers
- Universal hardware/cord and charge management system
- Added scope and cost
  - ~ +\$25m for I-405 BEBs: \$8m added fleet cost and \$17m added (permanent) charging infrastructure
  - Incorporate into mid-2023 baseline action
- Financial considerations:
  - Competitive for grants (\$9m secured for S3 BEBs)
  - Potential Clean Fuel Standard revenue: \$1.9m/year