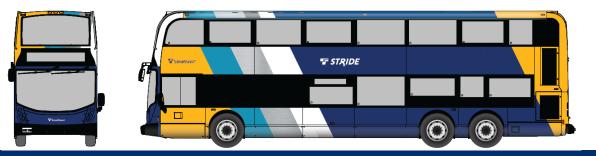

## I-405 BRT (S1 & S2)

- Double-decker coaches best suited to highway operations
  - More seats = fewer standing riders at highway speeds and longer trips
  - Current riders strongly prefer double-deck buses for highway-based services
- BEBs recommended
  - Maturing technology: improved range and reliability peer agencies
  - Inductive charging at layovers/terminals
  - Manufacturer support and warranties (12 years)
  - Diesel is only other viable propulsion option